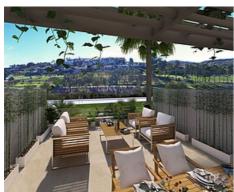

### **Location: Estepona**

This new development enjoys panoramic views over the golf course and to the sea. The • Reference: AP0106 homes have plenty of natural light as they face south or southwest.

Private gated community with communal gardens and pools.

## Price: 340,000 € - 368,000 €

- Bedrooms: 3
- Bathrooms: 2
- Built Size: 161 169 m <sup>2</sup>
- Terrace: 24 25 m<sup>2</sup>