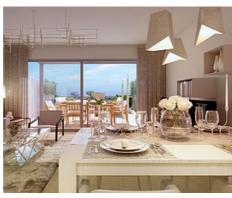

### **Location: Estepona**

This new development enjoys panoramic views over the golf course and to the sea. The • Reference: AP0106 homes have plenty of natural light as they face south or southwest.

Private gated community with communal gardens and pools.

## Price: 340,000 € - 368,000 €

- Bedrooms: 3
- Bathrooms: 2
- Built Size: 161 169 m <sup>2</sup>
- Terrace: 24 25 m<sup>2</sup>