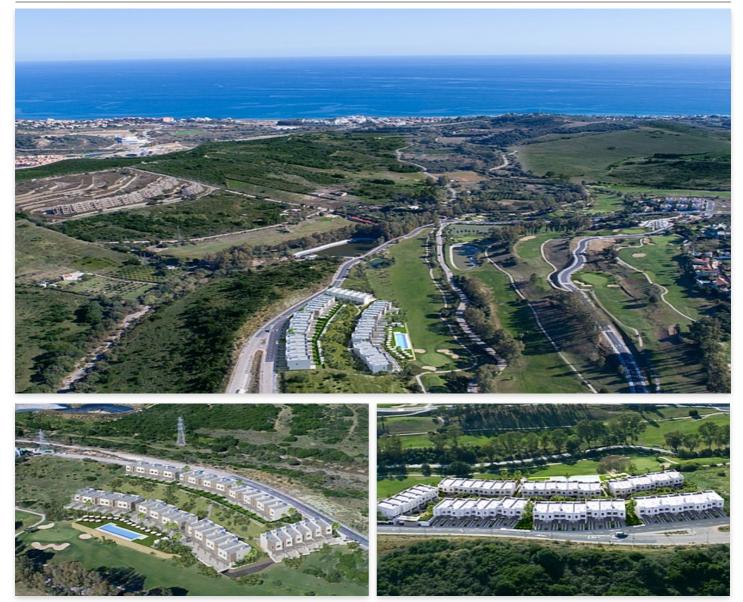

### **Location: Estepona**

This new development enjoys panoramic views over the golf course and to the sea. The • Reference: AP0106 homes have plenty of natural light as they face south or southwest.

Private gated community with communal gardens and pools.

The residential development and the golf course are perfectly integrated into the environment and are surrounded by spectacular scenery.